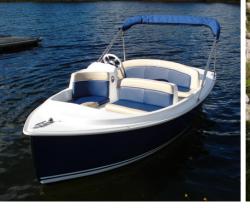

# **ACE** A great little Boat

Compact and stable, it is the ideal electric rental boat.

1<sup>er</sup> model in the Ruban Bleu range, the Ace has become a benchmark on leisure bases. Very stable, it allows family sailing in the greatest comfort.

## AN ELECTRIC BOAT THAT HAS SHOWN ITS CAPABILITIES

The Ace has generous proportions. Its great width gives it excellent stability and exceptional living space for its size. 5 people can sit aboard in complete safety.

The result of discussions and work in the field with charter companies, the Ace model is as appealing for its aesthetic appeal and comfort as it is for its ease of use for families.

The driver sits at the rear of the boat, on a spacious bench that can accommodate two or three people, depending on the layout chosen by the crew.

A spacious locker is located under the steering console, providing storage for safety equipment. A passageway between the bench seat and the console makes it easy to move around the boat.

Naturally, the Ace is self-draining (when stationary).