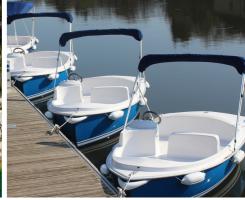

#### **TECHNICAL SPECIFICATIONS**

Length: 3.85 m Beam: 1.90 m

Weight: 131 Kg + 118 Kg of batteries

Draft: 40 cm

CE Certification: 6 persons, Category D

Construction: polyester

Standard colours: blue and red *(other colours available on request)* 

#### **OPTIONS**

- Sun awning (aluminum or stainless steel)
- Cushions
- Seaweed protection
- Trailer
- Tracking device
- Eco One 1 kWh engine with three-blade propeller