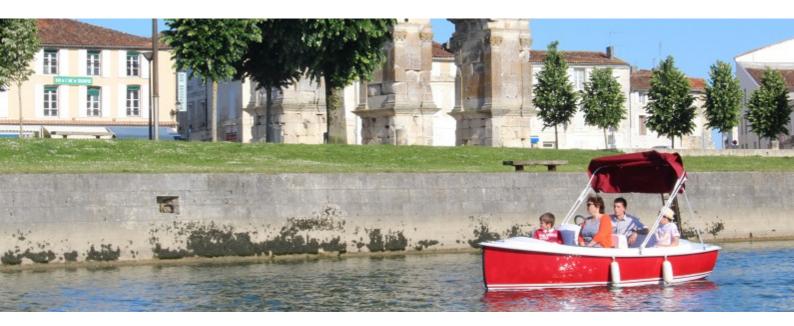

# **ACE** A great little Boat

Compact and stable, it is the ideal electric rental boat.

1<sup>er</sup> model in the Ruban Bleu range, the Ace has become a benchmark on leisure bases. Very stable, it allows family sailing in the greatest comfort.

## AN ELECTRIC BOAT THAT HAS SHOWN ITS CAPABILITIES

The Ace has generous proportions. Its great width gives it excellent stability and exceptional living space for its size. 5 people can sit aboard in complete safety.

The result of discussions and work in the field with charter companies, the Ace model is as appealing for its aesthetic appeal and comfort as it is for its ease of use for families.

The driver sits at the rear of the boat, on a spacious bench that can accommodate two or three people, depending on the layout chosen by the crew.