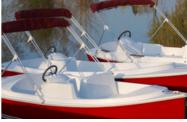

# **ACE** A great little Boat

Compact and stable, it is the ideal electric rental boat.

1<sup>er</sup> model in the Ruban Bleu range, the Ace has become a benchmark on leisure bases. Very stable, it allows family sailing in the greatest comfort.

## AN ELECTRIC BOAT THAT HAS SHOWN ITS CAPABILITIES

The Ace has generous proportions. Its great width gives it excellent stability and exceptional living space for its size. 5 people can sit aboard in complete safety.

#### **TECHNICAL SPECIFICATIONS**

Length: 3.85 m Beam: 1.90 m

Weight: 131 Kg + 118 Kg of batteries

Draft: 40 cm

CE Certification: 6 persons, Category D

Construction: polyester

Standard colours: blue and red *(other colours available on request)* 