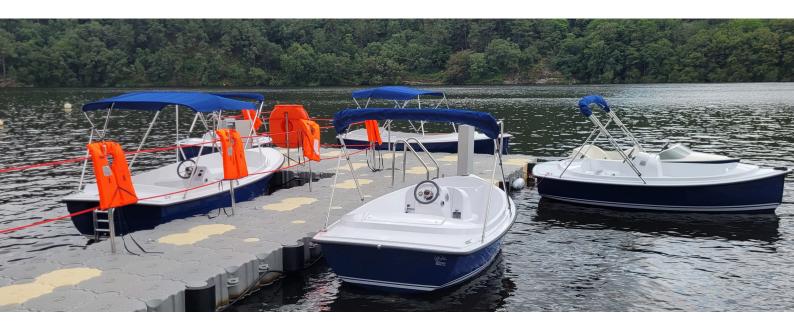

# ACE 2 Révolution

Compact and stable, the Ace 2 is the ideal electric rental boat.

An evolution of the Ace, it embodies excellence in pleasure boating. It's very stable, so you can enjoy a family experience in total comfort.

# AN ELECTRIC BOAT THAT PUSHES THE LIMITS

The Ace 2 offers generous proportions and unrivalled stability thanks to its new design. It retains the features that made its predecessor such a success, while introducing significant improvements for an even better experience.