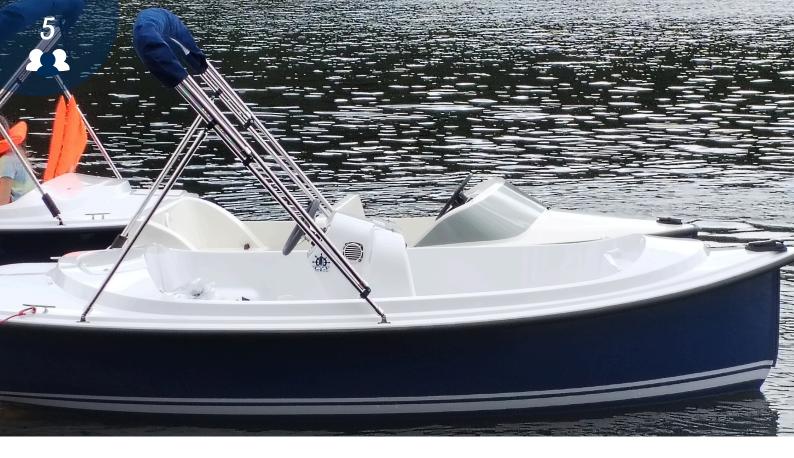

# ACE 2 Révolution

Compact and stable, the Ace 2 is the ideal electric rental boat.

An evolution of the Ace, it embodies excellence in pleasure boating. It's very stable, so you can enjoy a family experience in total comfort.

# AN ELECTRIC BOAT THAT PUSHES THE LIMITS

The Ace 2 offers generous proportions and unrivalled stability thanks to its new design. It retains the features that made its predecessor such a success, while introducing significant improvements for an even better experience.

New deck layout: for a smoother, more comfortable ride.

Improved manoeuvrability: thanks to slight modifications to the hull, you can enjoy even more precise and enjoyable sailing.

Easier access to electronics and engines: the charger and drive are now even easier to access, making maintenance and use even more convenient.

**Superior sealing:** enhanced protection against the elements.

Less risk on board: designed with safety in mind, the Ace 2 offers an even safer sailing environment.

The Ace 2 is naturally self-bailing (when stationary).