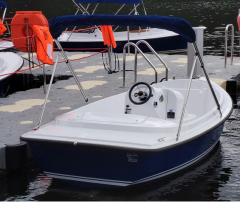

# ACE 2 Révolution

Compact and stable, the Ace 2 is the ideal electric rental boat.

An evolution of the Ace, it embodies excellence in pleasure boating. It's very stable, so you can enjoy a family experience in total comfort.

# AN ELECTRIC BOAT THAT PUSHES THE LIMITS

The Ace 2 offers generous proportions and unrivalled stability thanks to its new design. It retains the features that made its predecessor such a success, while introducing significant improvements for an even better experience.

New deck layout: for a smoother, more comfortable ride.

Improved manoeuvrability: thanks to slight modifications to the hull, you can enjoy even more precise and enjoyable sailing.

Easier access to electronics and engines: the charger and drive are now even easier to access, making maintenance and use even more convenient.