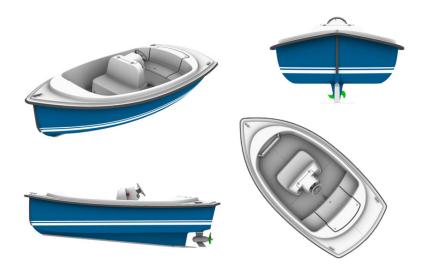

# **TECHNICAL SPECIFICATIONS**

Length: 3.90 m Beam: 1.96 m Draft: 50 cm Category D

CE Certification: 6 persons,

Construction: polyester

Standard colours: blue and red (other colours available on request)

Type: 1 kWh ECO ONE motor (12V)

Batteries: 4 kWh Charging time: 10 h Cruising speed: 7 km/h

**STANDARD ENGINE** 

Range at maximum speed: 7 h