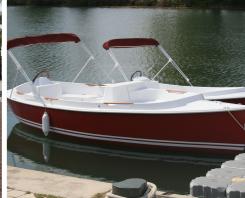

# MOST The Friendly

Embark on the Most, a spacious 11-seaters boat, ideal for group outings. Onboard, you can relax comfortably while sharing pleasant moments with friends or family. This boat offers a charming invitation to engage in environmentally-friendly boating.

# A SPACIOUS SETTING FOR FRIENDLY MOMENTS

Of all the boats in the Ruban Bleu range the Most is the best choice for larger groups. The Most is an invitation to relaxation, fostering conversation and conviviality on board. It is the perfect boat for extensive cruising with loved ones.

This model combines a refined design with carefully planned seating. Equipped with a powerful inboard motor smooth running is guaranteed and maintenance costs are minimal.

The Most is naturally self-draining (when stationary).