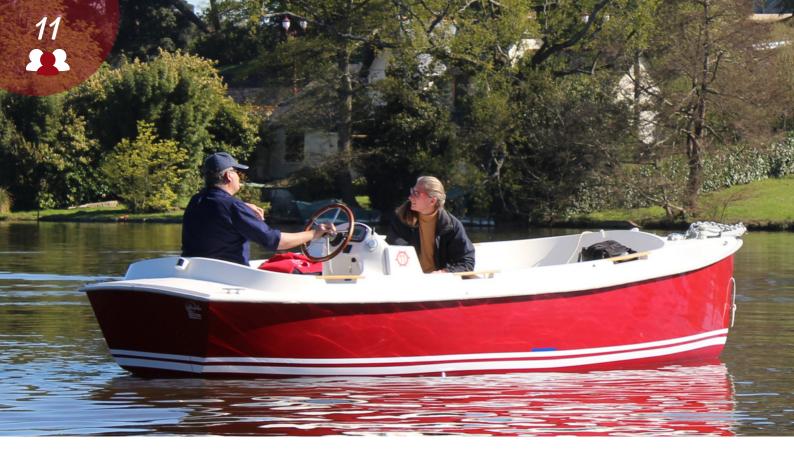

# MOST The Friendly

Embark on the Most, a spacious 11-seaters boat, ideal for group outings. Onboard, you can relax comfortably while sharing pleasant moments with friends or family. This boat offers a charming invitation to engage in environmentally-friendly boating.

# A SPACIOUS SETTING FOR FRIENDLY MOMENTS

Of all the boats in the Ruban Bleu range the Most is the best choice for larger groups. The Most is an invitation to relaxation, fostering conversation and conviviality on board. It is the perfect boat for extensive cruising with loved ones.