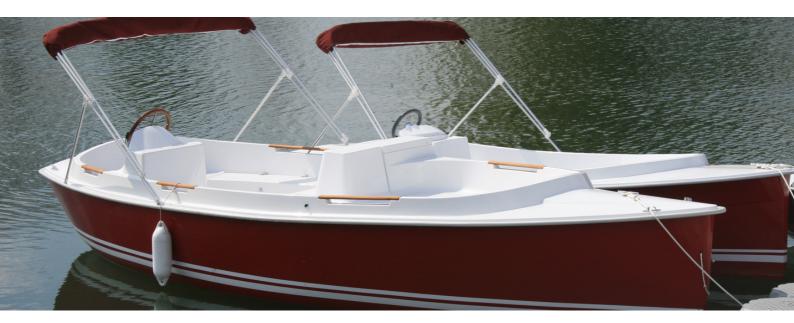

This model combines a refined design with carefully planned seating. Equipped with a powerful inboard motor smooth running is guaranteed and maintenance costs are minimal.

The Most is naturally self-draining (when stationary).

### **TECHNICAL SPECIFICATIONS**

Length: 5.90 m Beam: 2.20 m

Weight: 500 kg + 370 kg of batteries

Draft: 60 cm

CE Certification: 11 persons,

Category D

Construction: composite Standard colours: blue and red (other colours available on request)