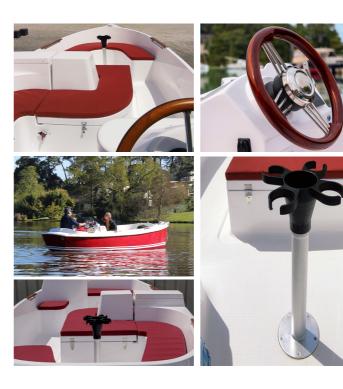

This model combines a refined design with carefully planned seating. Equipped with a powerful inboard motor smooth running is guaranteed and maintenance costs are minimal.

The Most is naturally self-draining (when stationary).

#### **OPTIONS**

- Sun awning (aluminum or stainless steel)
- Table
- Cushions
- Bath ladder
- Seaweed protection
- Navigation lights
- Automatic battery filling

- Tracking device
- USB charger
- Fenders
- Trailer
- Launching trolley