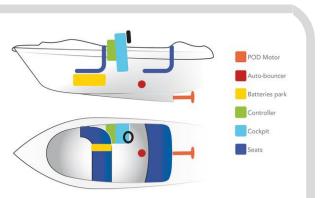

#### **FEATURES**

Length: 3.85 m Beam: 1.90 m

Weight: 270 Kg (with batteries)
CE certification: 5 passengers Cat. D

Construction : Composite hull Standard colours :

#### **ENGINE**

Type: 650 W motor (Available in 1 kW)

Voltage : 12 Volts Batteries : 320 Amp/h

Charger: 12V/40 Amp. Self-regulated

Maximum speed: 7 Km/h

Range: 7 h

#### **OPTIONS**

Other colours on request Propeller guard plate Boat cover Storage cover Trailer

Automatic battery refilling

The driver sits at the rear of the board, on a spacious bench, and the boat can accommodate two or three persons, depending on the position selected by the crew.

A spacious box is installed underneath the steering console, which provides storage for safety equipment.

A passage between the bench and the console facilitates movements on the boat.

Naturally the ACE is self-bailing.