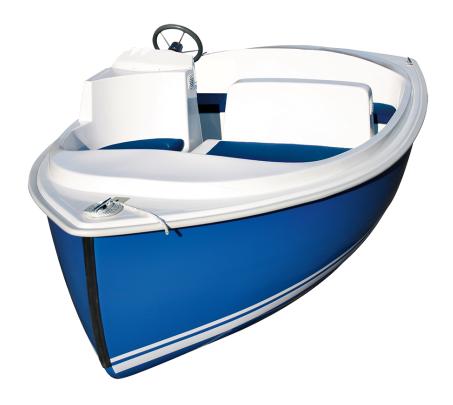

### The 1st model of RUBAN BLEU's range

The ACE has generous proportions. Its large width provides it with excellent stability and exceptional living space for its size. 5 passengers may take their places on board in all safety. Born out exchanges and groundwork with the charters, the ACE model its most attractive features are its aesthetics and comfort, as well as its simplicity of family use.

#### **FEATURES**

Length: 3.85 m Beam: 1.90 m

Weight: 270 Kg (with batteries)
CE certification: 5 passengers Cat. D

Construction : Composite hull Standard colours :

#### **OPTIONS**

Other colours on request Propeller guard plate Boat cover Storage cover Trailer

Automatic battery refilling

The driver sits at the rear of the board, on a spacious bench, and the boat can accommodate two or three persons, depending on the position selected by the crew.

A spacious box is installed underneath the steering console, which provides storage for safety equipment.

A passage between the bench and the console facilitates movements on the boat.

Naturally the ACE is self-bailing.