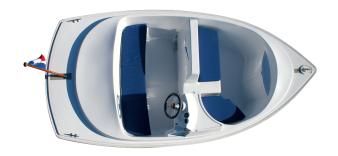

### The 1st model of RUBAN BLEU's range

The ACE has generous proportions. Its large width provides it with excellent stability and exceptional living space for its size. 5 passengers may take their places on board in all safety. Born out exchanges and groundwork with the charters, the ACE model its most attractive features are its aesthetics and comfort, as well as its simplicity of family use.

#### **OPTIONS**

Other colours on request Propeller guard plate Boat cover Storage cover Trailer

Automatic battery refilling

The driver sits at the rear of the board, on a spacious bench, and the boat can accommodate two or three persons, depending on the position selected by the crew.

A spacious box is installed underneath the steering console, which provides storage for safety equipment.

A passage between the bench and the console facilitates movements on the boat.

Naturally the ACE is self-bailing.