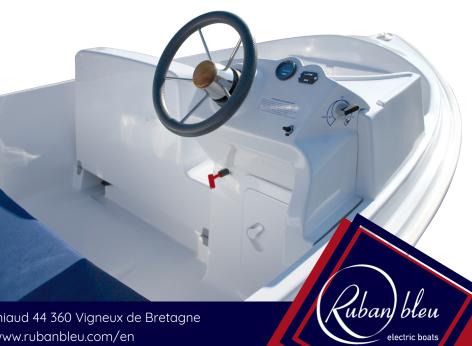

#### **OPTIONS**

Other colours on request Propeller guard plate Boat cover Storage cover Trailer

Automatic battery refilling

The driver sits at the rear of the board, on a spacious bench, and the boat can accommodate two or three persons, depending on the position selected by the crew.

A spacious box is installed underneath the steering console, which provides storage for safety equipment.

A passage between the bench and the console facilitates movements on the boat.

Naturally the ACE is self-bailing.