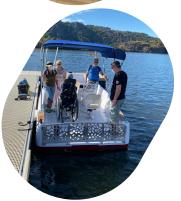

# THE LEGEND

A spacious and stable electric boat, designed for boaters with reduced mobility.

The Legend is designed to take 9 passengers including a passenger with reduced mobility where appropriate. The skipper has 360 degree visibility making helming the boat a pleasure.

## Practical and accessible, designed to be inclusive

Inclusivity is key to your boat rental business

Welcome to the Legend - the most spacious boat in the Ruban Bleu range.

It offers an essential element to any boat rental business by making the boat accessible to people with reduced mobility. The Legend is also the ideal solution to for all our clients' needs: adjustable motor, safe access to water, conviviality on board (cool box, table, sunbathing area).

### **SECURITY**

The Legend offers extra freeboard to keep children safe. The addition of a decorative folding aluminium transom at the stern is designed to protect the bather from the propeller while also offering support for the bathing ladder and direct access for a wheelchair user.