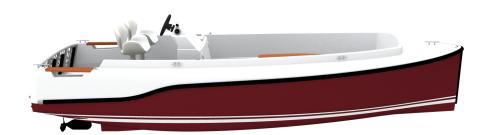

#### **KEY FEATURES**

Length: 5.60 m Beam: 2.30 m

Weight: 850 kgs (with batteries)
CE certification: 9 passengers Cat. D
Construction: Composite hull
Standard colours

#### **ENGINE**

Type: 2.4 kW motor (adjustable)

Voltage : 24 Volts

Batteries : 450 Amp / 24 V Charger : 24 V / 60 Amp. Maximum speed : 10 Km/h