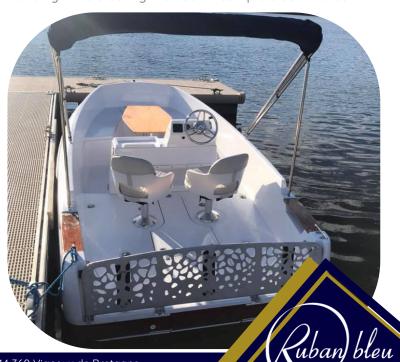

### **SECURITY**

The Legend offers extra freeboard to keep children safe. The addition of a decorative folding aluminium transom at the stern is designed to protect the bather from the propeller while also offering support for the bathing ladder and direct access for a wheelchair user.

#### **HELM**

The transom opens up completely to enable easy boarding for a person with reduced mobility, enabling wheelchair access (great for pushchairs too!).

The helm seat is removable and there is a space beneath the console to enable a wheelchair user to position their feet comfortably while steering the boat in complete confidence.