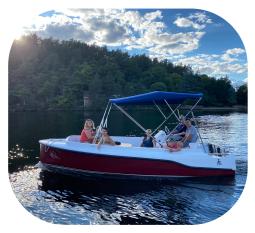

# THE LEGEND

A spacious and stable electric boat, designed for boaters with reduced mobility.

The Legend is designed to take 9 passengers including a passenger with reduced mobility where appropriate. The skipper has 360 degree visibility making helming the boat a pleasure.

## Practical and accessible, designed to be inclusive

Inclusivity is key to your boat rental business

Welcome to the Legend - the most spacious boat in the Ruban Bleu range.

It offers an essential element to any boat rental business by making the boat accessible to people with reduced mobility. The Legend is also the ideal solution to for all our clients' needs: adjustable motor, safe access to water, conviviality on board (cool box, table, sunbathing area).