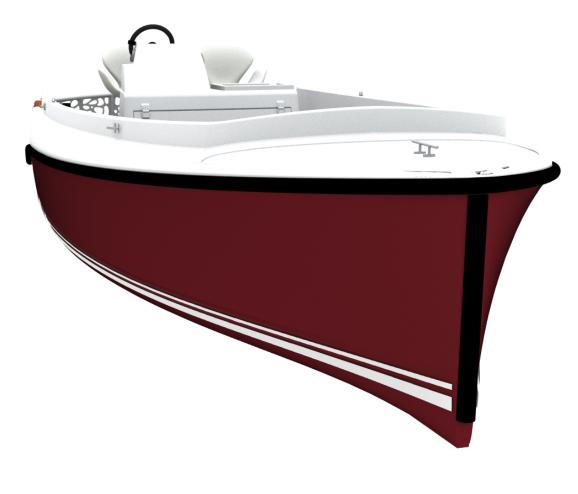

#### **KEY FEATURES**

Length: 5.60 m Beam: 2.30 m

Weight: 850 kgs (with batteries)
CE certification: 9 passengers Cat. D
Construction: Composite hull
Standard colours