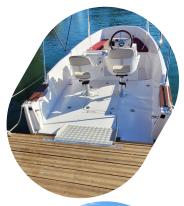

#### **HELM**

The transom opens up completely to enable easy boarding for a person with reduced mobility, enabling wheelchair access (great for pushchairs too!).

The helm seat is removable and there is a space beneath the console to enable a wheelchair user to position their feet comfortably while steering the boat in complete confidence.