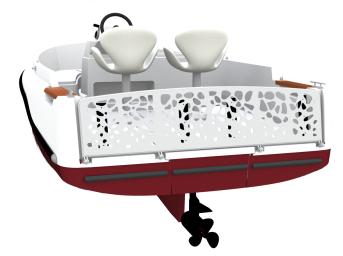

### **SECURITY**

The Legend offers extra freeboard to keep children safe. The addition of a decorative folding aluminium transom at the stern is designed to protect the bather from the propeller while also offering support for the bathing ladder and direct access for a wheelchair user.

#### **HELM**

The transom opens up completely to enable easy boarding for a person with reduced mobility, enabling wheelchair access (great for pushchairs too!).

The helm seat is removable and there is a space beneath the console to enable a wheelchair user to position their feet comfortably while steering the boat in complete confidence.