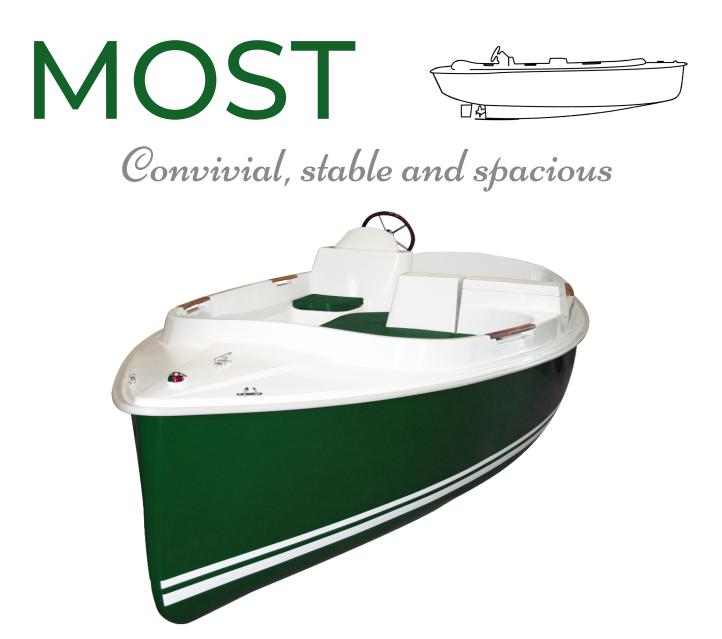

# Spacious and serene, all aboard !

With its voluminous, welcoming hull, the MOST boat from RUBAN BLEU is able to carry 11 passengers. It provides simplicity of navigation for long group trips.

# All aboard !

The MOST boat is the model within the RUBAN BLEU range designed for tourist trips. With a successful line, a well-designed deck and comfortable hull, combined with a powerful electric drive, the MOST is a wonderful invitation to pleasure trips for groups of up to 11 passengers.

### FEATURES

Length : 5.90 m Beam : 2.20 m Weight : 900 kg (with batteries) CE certification : 11 passengers. cat. D Construction : Composite hull Standard colours :