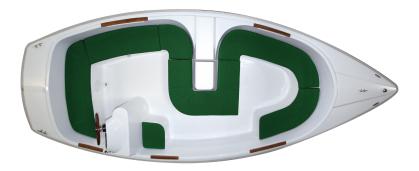

### FEATURES

Length : 5.90 m Beam : 2.20 m Weight : 900 kg (with batteries) CE certification : 11 passengers. cat. D Construction : Composite hull Standard colours :

### OPTIONS

Other colours on request Sun awning Table Cushions LCD display panel Navigation lights Automatic battery refilling Boat cover Trailer Transport cover The generous capacity of this boat gives it its versatility. It can be used for group trips or city transport.