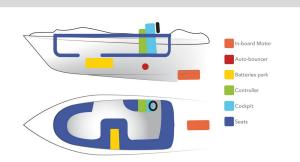

### FEATURES

Length : 5.90 m Beam : 2.20 m Weight : 900 kg (with batteries) CE certification : 11 passengers. cat. D Construction : Composite hull Standard colours :

### ENGINE

Type : 1 in-board 2.2 kW motor Voltage : 24 V Batteries : 540 Amp. Charger : 24V/60 Amp. Self-regulated Maximum speed : 10 Km/h Range : 8 h