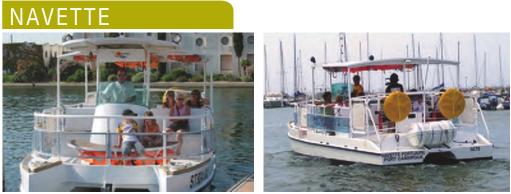

### Features

Length : 8.50 m Width : 3.50 m Unloaden weight : 4.2 tons - 9259.4 Lbs Weight in load : 6.3 tons - 13889.1 Lbs CE certification : until 30 passengers Construction : Aluminium

### Engine

Type : 2 motors inboard of 5 kw Voltage : 48 V Batteries : 2 x 640 Amp. Charger : 24V/60 Amp. Speed max. : 10 Km/h - 6.21 Mph\* Autonomy : 8h adjustable\*