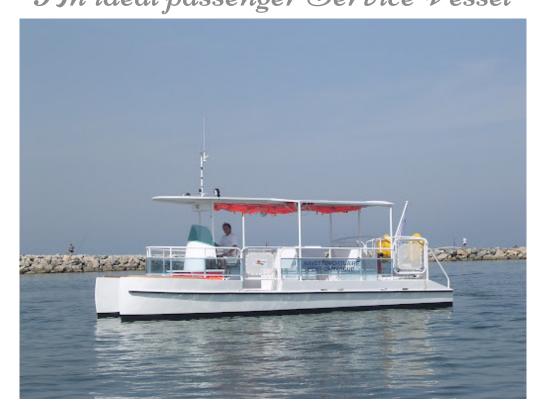

Stylish and Convenient, it is the future of transport. The NAVETTE is an electric catamaran of 30 seats. It is a reliable and enjoyable boat adapted to tourist areas and urban areas.

Service Vessel

# The future of transport !

The NAVETTE of RUBAN BLEU is an electric boat easy to handle thanks to its catamaran shape .

The hull can be personalized depending on the customer needs.

The customer has the possibility to convert a part of the boat to a space with disabled access thanks to PRM seats. Furthermore, it is also possible to convert the space to bikes and pushchairs area.