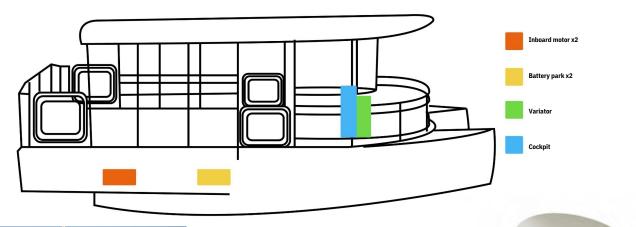

### Features

Length : 8.50 m Width : 3.50 m Unloaden weight : 4.2 tons - 9259.4 Lbs Weight in load : 6.3 tons - 13889.1 Lbs CE certification : until 30 passengers Construction : Aluminium

### Engine

Type : 2 motors inboard of 5 kw Voltage : 48 V Batteries : 2 x 640 Amp. Charger : 24V/60 Amp. Speed max. : 10 Km/h - 6.21 Mph\* Autonomy : 8h adjustable\*