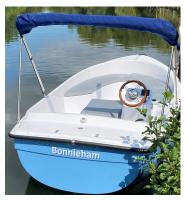

### The Ruban Bleu flagship!

The efficient hull design and on-board propulsion package offer smooth and silent cruising. The cockpit layout is designed to accommodate 7 passengers in comfort with the added benefit of easy maintenance. The aft helm position gives good all-round visibility while increased freeboard ensures peace of mind for all ages.

#### **OPTIONS**

Other colours on request

Sun awning (aluminium or stainless) or fixed canopy with stainless frame and Sunbrella canvas Transparent side screens (with fixed canopy only) Table

Cushions

Propeller protection