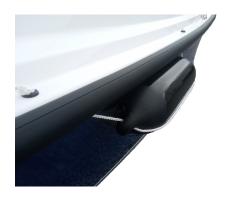

#### Key features:

The aft bench seating has been modified to allow full access to the motor for ongoing maintenance via a lifting lockable hatch.

The battery box also opens fully for ease of access. All accessible lockers can be secured with a key.