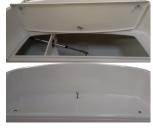

#### Key features:

The aft bench seating has been modified to allow full access to the motor for ongoing maintenance via a lifting lockable hatch.

The battery box also opens fully for ease of access. All accessible lockers can be secured with a key.

An additional locker has been created beneath the aft deck of the boat to allow some equipment storage.

Passengers can move around with ease thanks to the innovative cockpit layout.

An optional table fits directly into the floor in the forward area with a choice of table design available.