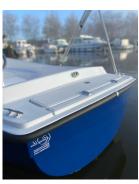

Fender eyes are directly integrated into the coamings to facilitate additional fendering.

All Ruban Bleu boats are designed to be self-bailing.