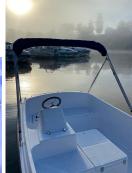

### The Ruban Bleu flagship!

The efficient hull design and on-board propulsion package offer smooth and silent cruising. The cockpit layout is designed to accommodate 7 passengers in comfort with the added benefit of easy maintenance. The aft helm position gives good all-round visibility while increased freeboard ensures peace of mind for all ages.

An additional locker has been created beneath the aft deck of the boat to allow some equipment storage.

Passengers can move around with ease thanks to the innovative cockpit layout.

An optional table fits directly into the floor in the forward area with a choice of table design available.