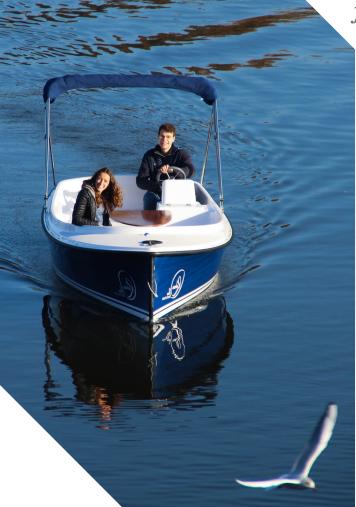

### SCOOP 2 - the new Ruban Bleu flagship

With its comfortable cockpit and classic lines the Scoop 2 is Ruban Bleu's most popular electric boat.

This new SCOOP model has been updated and re-imagined to create the SCOOP 2 and it is sure to be a winner.

### The Ruban Bleu flagship!

The efficient hull design and on-board propulsion package offer smooth and silent cruising. The cockpit layout is designed to accommodate 7 passengers in comfort with the added benefit of easy maintenance. The aft helm position gives good all-round visibility while increased freeboard ensures peace of mind for all ages.