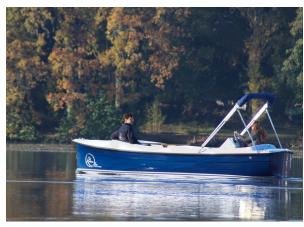

### SCOOP 2 - the new Ruban Bleu flagship

With its comfortable cockpit and classic lines the Scoop 2 is Ruban Bleu's most popular electric boat.

This new SCOOP model has been updated and re-imagined to create the SCOOP 2 and it is sure to be a winner.

### The Ruban Bleu flagship!

The efficient hull design and on-board propulsion package offer smooth and silent cruising. The cockpit layout is designed to accommodate 7 passengers in comfort with the added benefit of easy maintenance. The aft helm position gives good all-round visibility while increased freeboard ensures peace of mind for all ages.