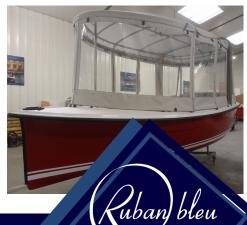

### SCOOP 2 - the new Ruban Bleu flagship

With its comfortable cockpit and classic lines the Scoop 2 is Ruban Bleu's most popular electric boat.

This new SCOOP model has been updated and re-imagined to create the SCOOP 2 and it is sure to be a winner.

### SCOOP 2

### The Ruban Bleu flagship!

The efficient hull design and on-board propulsion package offer smooth and silent cruising. The cockpit layout is designed to accommodate 7 passengers in comfort with the added benefit of easy maintenance. The aft helm position gives good all-round visibility while increased freeboard ensures peace of mind for all ages.

#### **OPTIONS**

Other colours on request

Sun awning (aluminium or stainless) or fixed canopy with stainless frame and Sunbrella canvas Transparent side screens (with fixed canopy only) Table

Cushions

Propeller protection