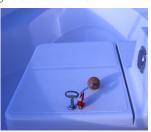

#### Key features:

The aft bench seating has been modified to allow full access to the motor for ongoing maintenance via a lifting lockable hatch.

The battery box also opens fully for ease of access. All accessible lockers can be secured with a key.

Fender eyes are directly integrated into the coamings to facilitate additional fendering.

All Ruban Bleu boats are designed to be self-bailing.