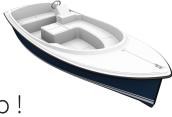

### SCOOP 2 - the new Ruban Bleu flagship

With its comfortable cockpit and classic lines the Scoop 2 is Ruban Bleu's most popular electric boat.

This new SCOOP model has been updated and re-imagined to create the SCOOP 2 and it is sure to be a winner.

### The Ruban Bleu flagship!

The efficient hull design and on-board propulsion package offer smooth and silent cruising. The cockpit layout is designed to accommodate 7 passengers in comfort with the added benefit of easy maintenance. The aft helm position gives good all-round visibility while increased freeboard ensures peace of mind for all ages.