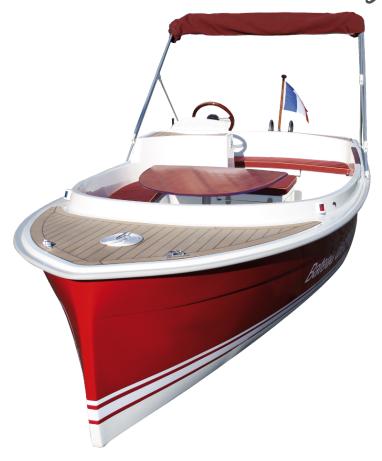

## A boat offering all comforts

The SCOOP + is an electric boat adapted for any use. Benefit from its wide range of facilities on comfortable excursions or fishing trips. On charter it enhances the standing of your marina. Designed to take 7 passengers. Its facilities will guarantee you peace and quiet on board.

## **FEATURES**

Length: 4.75 m Beam: 1.95 m

Weight: 520 kg (with batteries) CE construction: 7 passengers. cat. D

Construction : Composite hull Standard colours :

### **OPTIONS**

Other colours on request Table Sun awning Cushions Propeller guard Boat cover Trailer Storage tank The rear position of the pilot and the height of the freeboard guarantee the safety of the passengers.