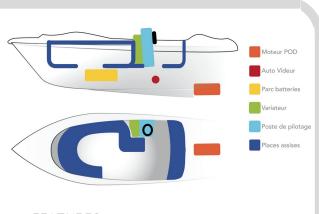

## **FEATURES**

Length: 4.75 m Beam: 1.95 m

Weight: 520 kg (with batteries) CE construction: 7 passengers. cat. D

Construction : Composite hull Standard colours :

#### **ENGINE**

Type : 1.6 kW motor Voltage : 24 V Batteries : 320 Amp.

Charger: 24V/45 Amp. Self-regulated

Maximum speed: 8 Km/h

Autonomy: 7 h