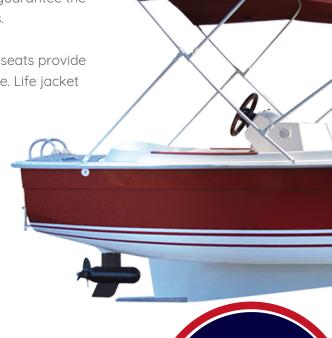

### **OPTIONS**

Other colours on request Table Sun awning Cushions Propeller guard Boat cover Trailer Storage tank The rear position of the pilot and the height of the freeboard guarantee the safety of the passengers.

Several boxes under the seats provide substantial storage space. Life jacket box, etc.

The simili teck deck covering gives it a traditional appearance.

A table is provided on the deck for taking meals during your trips. Naturally the SCOOP+ is self-bailing.