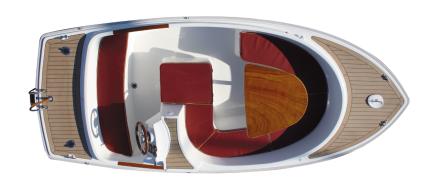

## A boat offering all comforts

The SCOOP + is an electric boat adapted for any use. Benefit from its wide range of facilities on comfortable excursions or fishing trips. On charter it enhances the standing of your marina. Designed to take 7 passengers. Its facilities will guarantee you peace and quiet on board.

Several boxes under the seats provide substantial storage space. Life jacket box, etc.

The simili teck deck covering gives it a traditional appearance.

A table is provided on the deck for taking meals during your trips. Naturally the SCOOP+ is self-bailing.