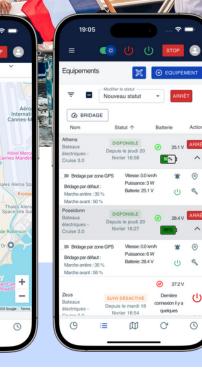

# **Remote engine clamping**

Adjust the power (in watts or as a percentage) according to the conditions to ensure safe navigation and optimum range.

# Live reading of engine data

Consult the boat's speed, fuel consumption and status from the platform.

# **Checking departures and returns**

View rental departures and returns in real time, automatically detected by GPS.