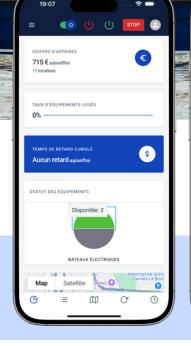

#### **Advanced management statistics**

View sales per boat, rental history, usage times, etc.

Simplified maintenance Digital logbook, error history, automated maintenance reminders.

### **Customised alerts**

Be informed in the event of an incident, end of rental or zone overrun.